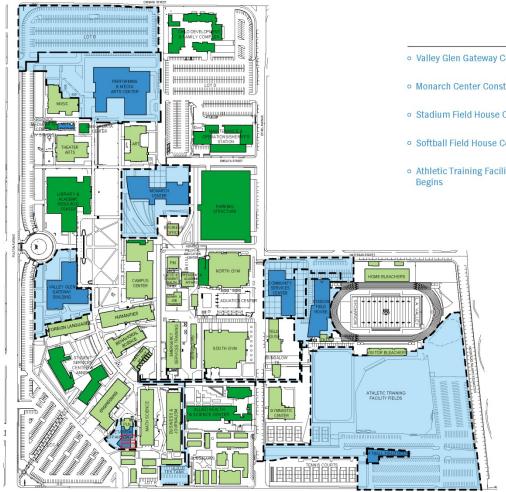

## Project Status

- Valley Glen Gateway Construction Begins
- Monarch Center Construction Begins
- Stadium Field House Construction Begins
- Softball Field House Construction Begins
- o Athletic Training Facility Fields Construction

- o Parking Lot B Construction Begins
- o Demo Bungalows 9, 10, 11 & 12
- Planetarium Expansion Construction Begins
- Motion Picture Renovation Construction Begins
- o Infrastructure Upgrades
- o Gymnasium & Pool Phase II Construction Begins (not shown)
- Community Services Center Construction Ongoing
- Performing & Media Arts Center Construction Ongoing
- Central Plant & Utility Infrastructure (TES Tank) **Upgrades Constructin Ongoing**
- Parking Structure Construction Completed
- Student Health Center (SHC) Temporary Relocation Construction Completed (not shown)
- ADA Upgrades & Allied Health Services Corrective Construction - Phase 2 Completed (not shown)
- IT Phase 3 Construction Completed