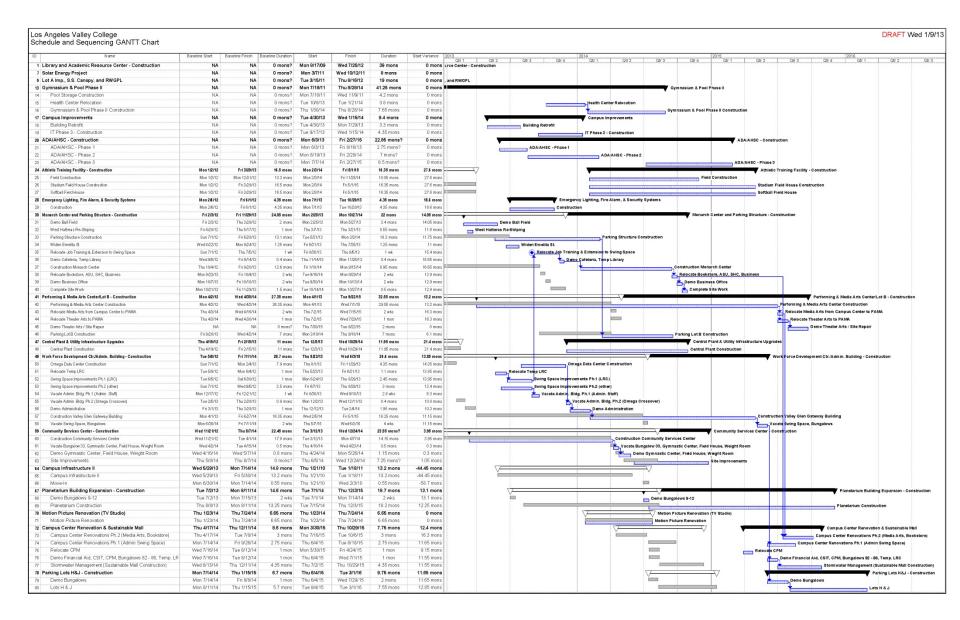

## Project Status

- o Demo Softball Field
- o Parking Structure Construction Begins
- o Community Services Center Construction Begins
- Learning Resource Center Relocation & Remodel Begins
- Swing Space Improvements Begins (not shown)
- ADA Upgrades & Allied Health Services Corrective Construction - Phase 1 Begins (not shown)
- Building Retrofit Project Construction Begins (not shown)

## Project Status

- Performing & Media Arts Center Construction Begins
- o Omega Data Center Construction Begins
- ADA Upgrades & Allied Health Services Corrective Construction - Phase 2 Begins (not shown)
- Parking Structure Construction Ongoing
- Community Services Center Construction Ongoing
- Vacate Admin (not shown)
- Learning Resource Center Relocation & Remodel Completed
- Swing Space Improvements Completed (not shown)
- ADA Upgrades & Allied Health Services Corrective Construction - Phase 1 Completed (not shown)
- Building Retrofit Project Construction Completed (not shown)

## Project Status

- Central Plant & Utility Infrastructure (TES Tank)
   Upgrades Constructin Begins
- Student Health Center (SHC) Temporary Relocation Construction Begins (not shown)
- IT Phase 3 Construction Begins
- o Demo Administration Building
- o Demo Cafeteria
- o Removal of Temporary Library
- Parking Structure Construction Ongoing
- Community Services Center Construction Ongoing
- Performing & Media Arts Center Construction Ongoing
- ADA Upgrades & Allied Health Services Corrective Construction - Phase 2 Ongoing (not shown)
- Omega Data Center Construction Completed

## Project Status

- Valley Glen Gateway Construction Begins
- Monarch Center Construction Begins
- Stadium Field House Construction Begins
- Softball Field House Construction Begins
- o Athletic Training Facility Fields Construction

- o Parking Lot B Construction Begins
- o Demo Bungalows 9, 10, 11 & 12
- Planetarium Expansion Construction Begins
- Motion Picture Renovation Construction Begins
- o Infrastructure Upgrades
- o Gymnasium & Pool Phase II Construction Begins (not shown)
- Community Services Center Construction Ongoing
- Performing & Media Arts Center Construction Ongoing
- Central Plant & Utility Infrastructure (TES Tank) **Upgrades Constructin Ongoing**
- Parking Structure Construction Completed
- Student Health Center (SHC) Temporary Relocation Construction Completed (not shown)
- ADA Upgrades & Allied Health Services Corrective Construction - Phase 2 Completed (not shown)
- IT Phase 3 Construction Completed

## Project Status

- Demo Gymnastic Center/Weight Room, Field House, Bungalow 78, Lot L
- Performing & Media Arts Center Construction Ongoing
- Central Plant & Utility Infrastructure (TES Tank)
   Upgrades Constructin Ongoing
- Valley Glen Gateway Construction Ongoing
- Monarch Center Construction Ongoing
- Stadium Field House Construction Ongoing
- Softball Field House Construction Ongoing
- Athletic Training Facility Fields Construction Ongoing
- Parking Lot B Construction Ongoing
- Planetarium Expansion Construction Ongoing
- . Motion Picture Renovation Construction Ongoing
- Gymnasium & Pool Phase II Construction Ongoing (not shown)
- Community Services Center Construction Completed

## Project Status

- Community Services Center Site Construction Regins
- ADA Upgrades Phase 3 Begins (not shown)
- Performing & Media Arts Center Construction Ongoing
- Central Plant & Utility Infrastructure (TES Tank)
   Upgrades Construction Ongoing
- Valley Glen Gateway Construction Ongoing
- Monarch Center Construction Ongoing
- Stadium Field House Construction Ongoing
- Softball Field House Construction Ongoing
- Athletic Training Facility Fields Construction Ongoing
- Planetarium Expansion Construction Ongoing
- Parking Lot B Construction Completed
- Motion Picture Renovation Construction Completed
- Gymnasium & Pool Phase II Construction Completed (not shown)

## Project Status

- Performing & Media Arts Center Construction Ongoing
- Valley Glen Gateway Building Construction Ongoing
- Monarch Center Construction Ongoing
- Stadium Field House Construction Ongoing
- Softball Field House Construction Ongoing
- Community Services Center Site Construction Ongoing
- ADA Upgrades Phase 3 Ongoing (not shown)
- Central Plant & Utility Infrastructure (TES Tank)
   Upgrades Construction Completed (not shown)
- Athletic Training Facility Fields Construction Completed
- Planetarium Expansion Construction Completed

## Project Status

- o Demo Business Office
- Monarch Center Complete Site Improvements Begins
- Performing & Media Arts Center Construction Ongoing
- Valley Glen Gateway Building Construction Ongoing
- Stadium Field House Construction Ongoing
- Softball Field House Construction Ongoing
- Monarch Center Construction Completed
- Community Services Center Site Construction Completed
- ADA Upgrades Phase 3 Ongoing (not shown)

## Project Status

- o Campus Center Renovations Ph.1 (Admin Swing Space) Begins
- Relocate CPM (not shown)
- o Demo Bungalows Begins
- o Demo Financial Aid, CSIT, CPM, Bungalows 82 -86, Temp. LRC
- Performing & Media Arts Center Construction Ongoing
- Valley Glen Gateway Building Construction
- Stadium Field House Construction Completed
- Softball Field House Construction Completed
- Monarch Center Site Improvements Completed

## Project Status

- o Campus Center Renovations Ph.2 (Media Arts, Bookstore) Begins
- Stormwater Management (Sustainable Mall) **Construction Begins**
- o Parking Lots H & J Construction Begins
- o Demo Theater Arts/Site Repair
- Performing & Media Arts Center Construction Completed
- Campus Center Renovations Ph.1 (Admin Swing Space) Completed

## Project Status

- Parking Lots H & J Construction Ongoing
- Campus Center Renovations Ph.2 (Media Arts, Bookstore) Completed
- Stormwater Management (Sustainable Mall) Construction Completed

Legend

**Existing Building** 

## Project Status

• Parking Lots H & J Construction Completed

Existing Building

New Building / Major Renovation

Area Under Construction