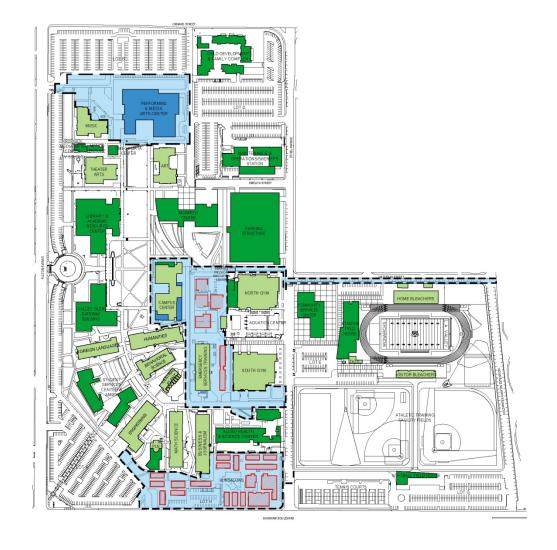

## Project Status

- Performing & Media Arts Center Construction Begins
- o Omega Data Center Construction Begins
- ADA Upgrades & Allied Health Services Corrective Construction - Phase 2 Begins (not shown)
- Parking Structure Construction Ongoing
- Community Services Center Construction Ongoing
- Vacate Admin (not shown)
- Learning Resource Center Relocation & Remodel Completed
- Swing Space Improvements Completed (not shown)
- ADA Upgrades & Allied Health Services Corrective Construction - Phase 1 Completed (not shown)
- Building Retrofit Project Construction Completed (not shown)

#### Legend

**Existing Building** 

New Building / Major Renovation

Area Under Construction