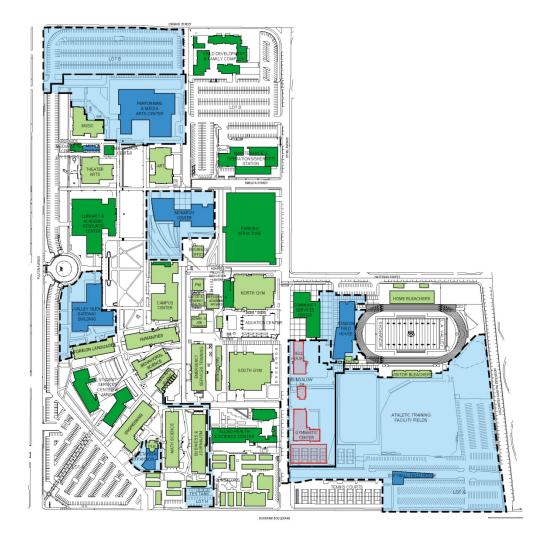

## Project Status

- o Demo Business Office
- Monarch Center Complete Site Improvements Begins
- Performing & Media Arts Center Construction Ongoing
- Valley Glen Gateway Building Construction Ongoing
- Stadium Field House Construction Ongoing
- Softball Field House Construction Ongoing
- Monarch Center Construction Completed
- Community Services Center Site Construction Completed
- ADA Upgrades Phase 3 Ongoing (not shown)

## Project Status

- o Campus Center Renovations Ph.1 (Admin Swing Space) Begins
- Relocate CPM (not shown)
- o Demo Bungalows Begins
- o Demo Financial Aid, CSIT, CPM, Bungalows 82 -86, Temp. LRC
- Performing & Media Arts Center Construction Ongoing
- Valley Glen Gateway Building Construction
- Stadium Field House Construction Completed
- Softball Field House Construction Completed
- Monarch Center Site Improvements Completed