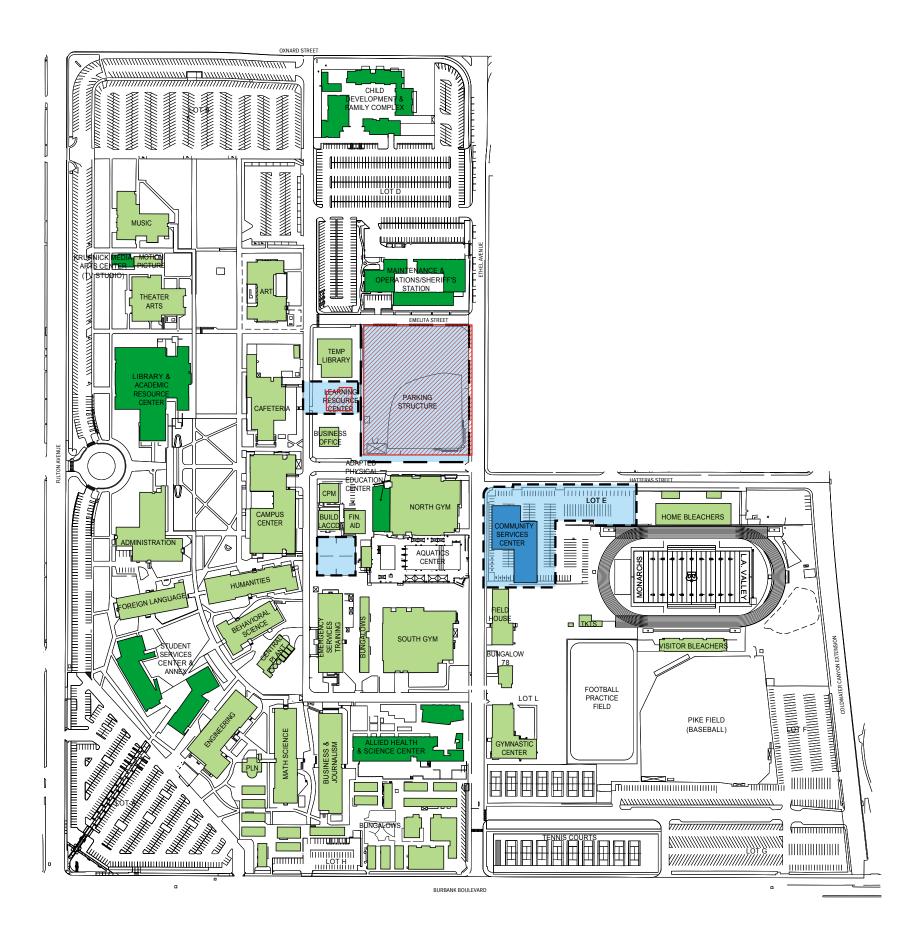

.6 wks 0.85 mons 2.15 mons 16.2 mons 4 wks 21.35 mons? 14.05 mons 0.5 mons 1.15 mons 7.25 mons? 13.2 mons 13.2 mons 2 wks 18.2 mons 6.6 mons 6.6 mons 7.5 mons 3 mons 2.75 mons 1 mon 4.35 mons                                                                         |                      |                    | Swi<br>           | ing Space Improvements Ph.1 (LRC)     | vacate Admin. Bldg.      | Ph.2 (Omega Crosson<br>struction Community<br>Vacate Bungalow 33,<br>Demo Gymna<br>Demo Bungalow<br>Motio                    | ver)<br>Demo Administration<br>/ Services Center<br>Gymnastic Center, Field Hou:<br>stic Center, Field Hou:<br>ws 9-12<br>on Picture Renovation | Community Servica<br>eld House, Weight Ro<br>se, Weight Room<br>Site Improvements | es Center - Construc          |          |





## APR - MAY - JUN Q2/2013

#### Project Status

- Demo Softball Field
- Parking Structure Construction Begins
- Community Services Center Construction Begins
- Learning Resource Center Relocation & Remodel Begins
- Building Retrofit Project Construction Begins (not shown)





Area Under Construction



## JUL - AUG - SEP Q3/2013

Project Status

• Swing Space Improvements Begins (not shown)

- Emergency Lighting, Fire Alarm & Security Systems Construction Begins (not shown)
- Parking Structure Construction Ongoing
- Community Services Center Construction Ongoing
- Learning Resource Center Relocation & Remodel Completed
- Building Retrofit Project Construction Completed (not shown)





Area Under Construction



## OCT - NOV - DEC Q4/2013

#### **Project Status**

- Performing & Media