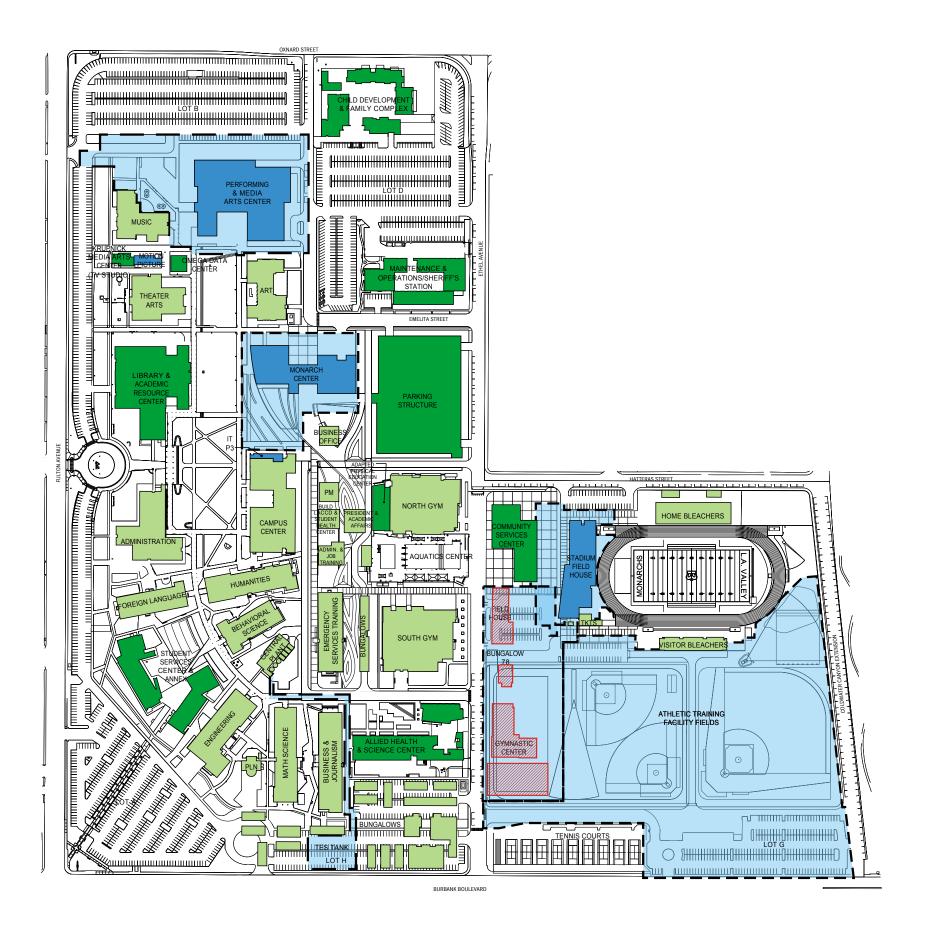

JAN - FEB - MAR Q1/2014

#### **Project Status**

- Monarch Center Construction Begins
- IT Phase 3 Construction Begins
- Motion Picture Renovation Construction Begins
- ADA Upgrades & Allied Health Services Corrective Construction - Phase 2 Begins (not shown)
- Gymnasium & Pool Phase II Construction Begins (not shown)
- Community Services Center Construction Ongoing
- Performing & Media Arts Center Construction Ongoing
- Stadium Field House Construction Ongoing
- Athletic Training Facility Fields Construction Ongoing
- Parking Structure Construction Completed
- Student Health Center (SHC) Temporary Relocation Construction Completed (not shown)
- ADA Upgrades & Allied Health Services Corrective Construction - Phase 1 Completed (not shown)
- Omega Data Center Construction Completed









### APR - MAY - JUN Q2/2014

#### Project Status

- Demo Gymnastic Center/Weight Room, Field House, Bungalow 78, Lot L, Tennis Courts
- Central Plant & Utility Infrastructure (TES Tank) Upgrades Construction Begins
- Community Services Center Site Improvements Begins
- Performing & Media Arts Center Construction Ongoing
- Stadium Field House Construction Ongoing
- Athletic Training Facility Fields Construction Ongoing
- Monarch Center Construction Ongoing
- IT Phase 3 Construction Ongoing
- Motion Picture Renovation Construction Ongoing
- ADA Upgrades & Allied Health Services Corrective Construction - Phase 2 Ongoing (not shown)
- Gymnasium & Pool Phase II Construction Ongoing (not shown)
- Community Services Center Construction Completed









## JUL - AUG - SEP Q3/2014

#### **Proje