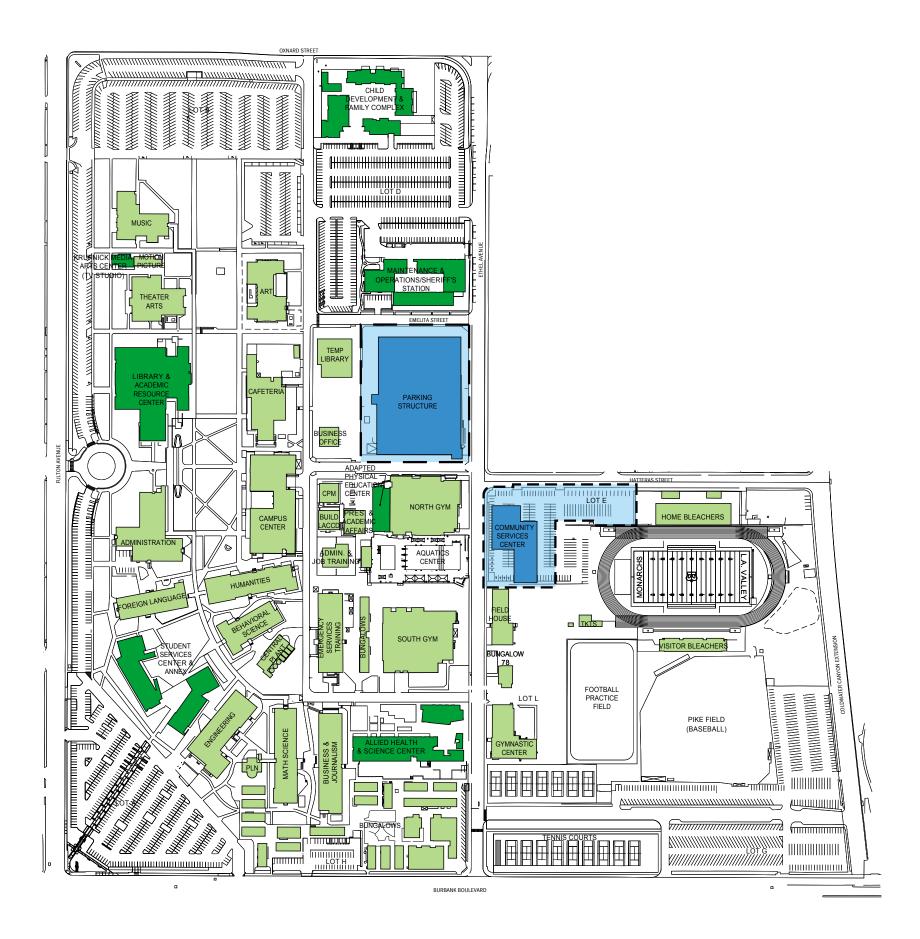

| Swi<br>           | ing Space Improvements Ph.1 (LRC)     | vacate Admin. Bldg.      | Ph.2 (Omega Crosson<br>struction Community<br>Vacate Bungalow 33,<br>Demo Gymna<br>Demo Bungalow<br>Motio                    | ver)<br>Demo Administration<br>/ Services Center<br>Gymnastic Center, Field Hou:<br>stic Center, Field Hou:<br>ws 9-12<br>on Picture Renovation | Community Servica<br>eld House, Weight Ro<br>se, Weight Room<br>Site Improvements | es Center - Construc          |          |





## APR - MAY - JUN Q2/2013

#### Project Status

- Demo Softball Field
- Parking Structure Construction Begins
- Community Services Center Construction Begins
- Learning Resource Center Relocation & Remodel Begins
- Building Retrofit Project Construction Begins (not shown)





Area Under Construction



## JUL - AUG - SEP Q3/2013

Project Status

• Swing Space Improvements Begins (not shown)

- Emergency Lighting, Fire Alarm & Security Systems Construction Begins (not shown)
- Parking Structure Construction Ongoing
- Community Services Center Construction Ongoing
- Learning Resource Center Relocation & Remodel Completed
- Building Retrofit Project Construction Completed (not shown)





Area Under Construction



## OCT - NOV - DEC Q4/2013

#### **Project Status**

- Performing & Media Arts Center Construction Begins
- Omega Data Center Construction Begins
- Stadium Field House Construction Begins
- Athletic Training Facility Fields Construction Begins
- Student Health Center (SHC) Temporary Relocation Construction Begins (not shown)
- Demo Cafeteria
- Removal of Temporary Library
- ADA