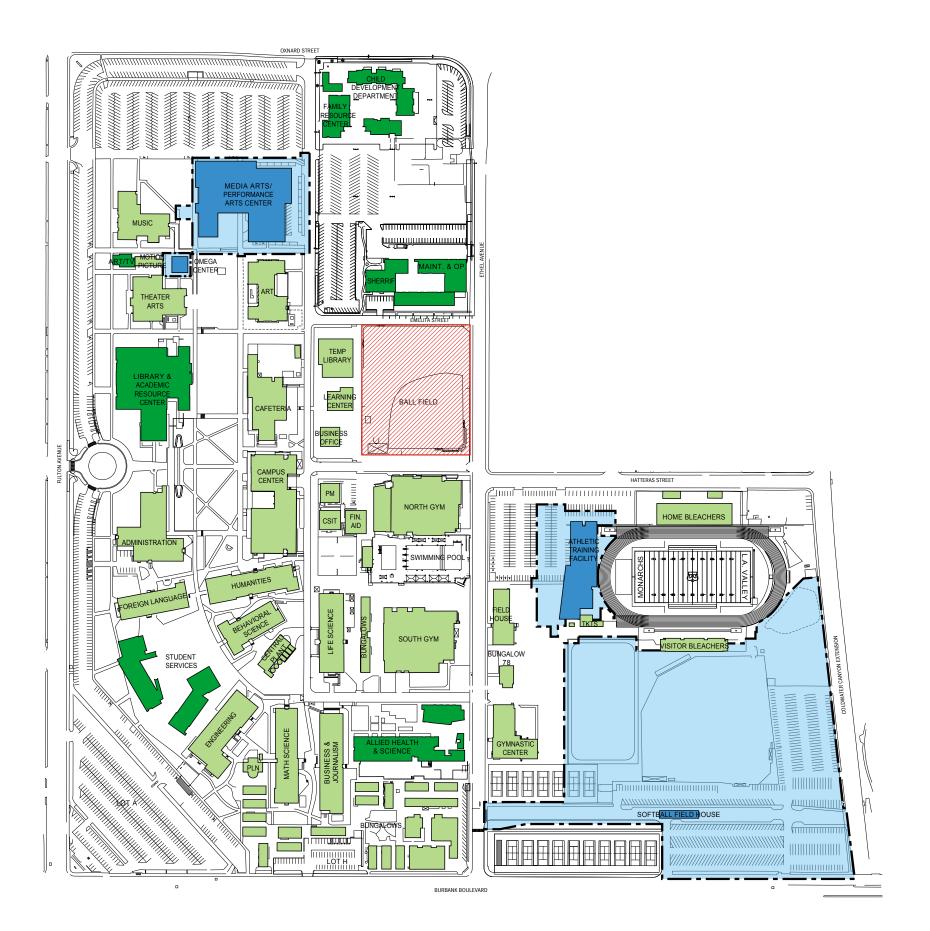

### Legend

- Emergency Lighting, Fire Alarm, & Security Systems Construction Begins (not shown)
- Ball Field Demo Begins
- West Hatteras Street Re-Striping (not shown)
- Omega Data Center Construction Begins
- Media & Performing Arts Center Construction Begins
- Athletic Field Construction Ongoing
- Athletic Training Facility Construction Ongoing
- IT Phase 2 Construction Ongoing (not shown)
- Gymnasium & Pool Phase II Construction Completed (not shown)

New Building

Existing Building

Area Under Construction