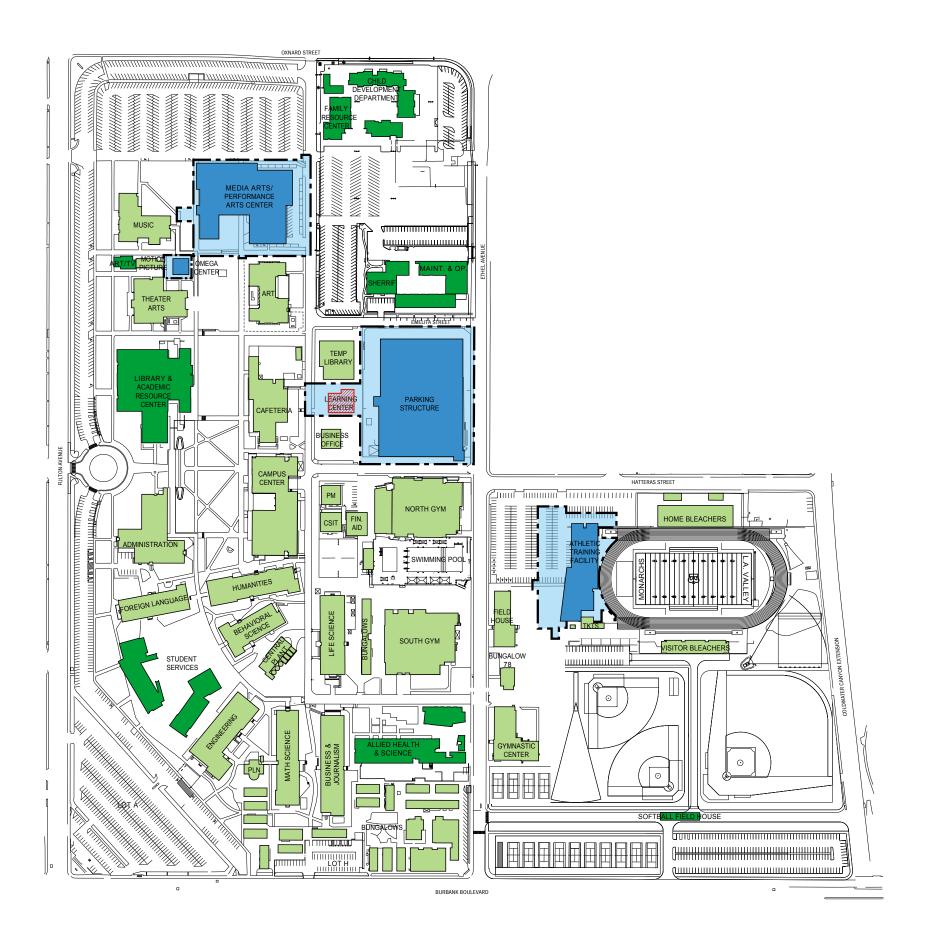

### Legend

- Parking Structure Construction Begins
- Relocate Temp LRC
- Swing Space Improvements Construction Begins (not shown)
- Central Plant Expansion Construction Begins (not shown)
- Emergency Lighting, Fire Alarm, & Security Systems Construction Ongoing (not shown)
- Omega Data Center Construction Ongoing
- Media Arts/Performance Arts Center Construction Ongoing
- Athletic Training Facility Construction Ongoing
- Athletic Field Construction Completed
- Ball Field Demo Completed
- IT Phase 2 Construction Completed (not shown)

### Legend

- Widen Emilita Street
- Demo Cafeteria, Temp Library Begins
- Multi-Purpose Community Services Center Construction Begins
- Parking Structure Construction Ongoing
- Swing Space Improvements Construction Ongoing (not shown)
- Omega Data Center Construction Ongoing
- Media Arts/Performance Arts Center Construction Ongoing
- Central Plant Expansion Construction Ongoing (not shown)
- Athletic Training Facility Construction Ongoing
- Emergency Lighting, Fire Alarm, & Security Systems Construction Completed (not shown)