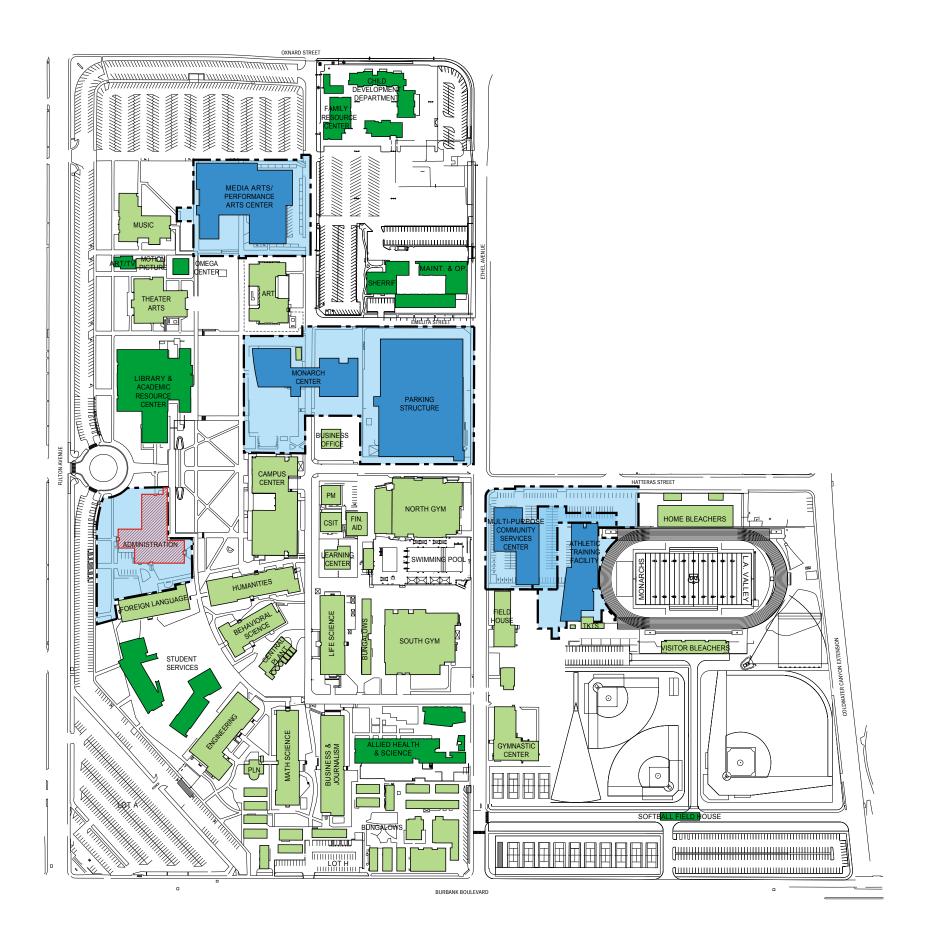

### Legend

- Emergency Lighting, Fire Alarm, & Security Systems Construction Begins (not shown)
- Ball Field Demo Begins
- West Hatteras Street Re-Striping (not shown)
- Omega Data Center Construction Begins
- Media & Performing Arts Center Construction Begins
- Athletic Field Construction Ongoing
- Athletic Training Facility Construction Ongoing
- IT Phase 2 Construction Ongoing (not shown)
- Gymnasium & Pool Phase II Construction Completed (not shown)

### Legend

- Parking Structure Construction Begins
- Relocate Temp LRC
- Swing Space Improvements Construction Begins (not shown)
- Central Plant Expansion Construction Begins (not shown)
- Emergency Lighting, Fire Alarm, & Security Systems Construction Ongoing (not shown)
- Omega Data Center Construction Ongoing
- Media Arts/Performance Arts Center Construction Ongoing
- Athletic Training Facility Construction Ongoing
- Athletic Field Construction Completed
- Ball Field Demo Completed
- IT Phase 2 Construction Completed (not shown)

### Legend

- Widen Emilita Street
- Demo Cafeteria, Temp Library Begins
- Multi-Purpose Community Services Center Construction Begins
- Parking Structure Construction Ongoing
- Swing Space Improvements Construction Ongoing (not shown)
- Omega Data Center Construction Ongoing
- Media Arts/Performance Arts Center Construction Ongoing
- Central Plant Expansion Construction Ongoing (not shown)
- Athletic Training Facility Construction Ongoing
- Emergency Lighting, Fire Alarm, & Security Systems Construction Completed (not shown)

### Legend

- Monarch Center Construction Begins
- Demo Administration Building Begins
- Campus Infrastructure II Project Begins (not shown)
- Multi-Purpose Community Services Center Construction Ongoing
- Parking Structure Construction Ongoing
- Media Arts/Performance Arts Center Construction Ongoing
- Central Plant Expansion Construction Ongoing (not shown)
- Athletic Training Facility Construction Ongoing
- Swing Space Improvement Construction Completed (not shown)
- Demo Cafeteria, Temp Library Completed
- Omega Data Center Construction Completed