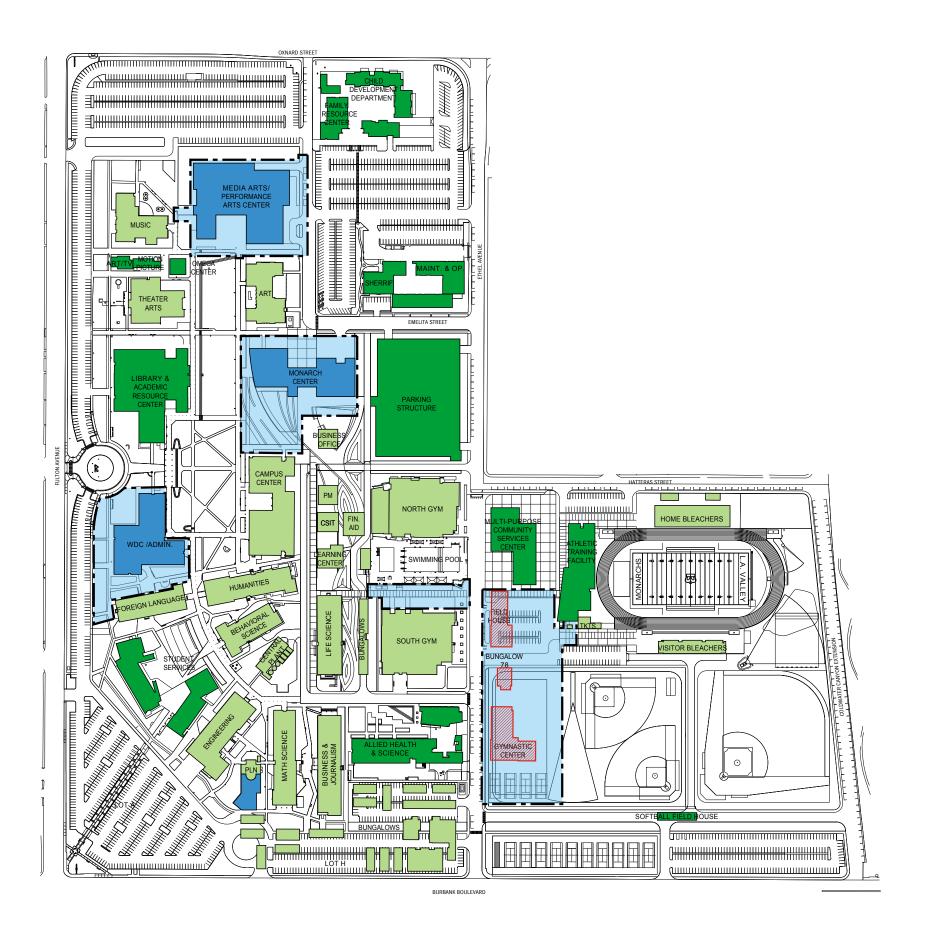

### Legend

- Demo Business Office
- Monarch Center Site Improvements Begin
- Campus Center Renovation Construction Begins
- Multi-Purpose Community Services Center Site Improvements Ongoing
- Planetarium Expansion Construction Ongoing
- Valley Glen Gateway Building Construction Ongoing
- Monarch Center Construction Completed
- Campus Infrastructure II Project Completed (not shown)
- Media Arts/Performance Arts Center Construction Completed

Existing Building

New Building

Area Under Construction