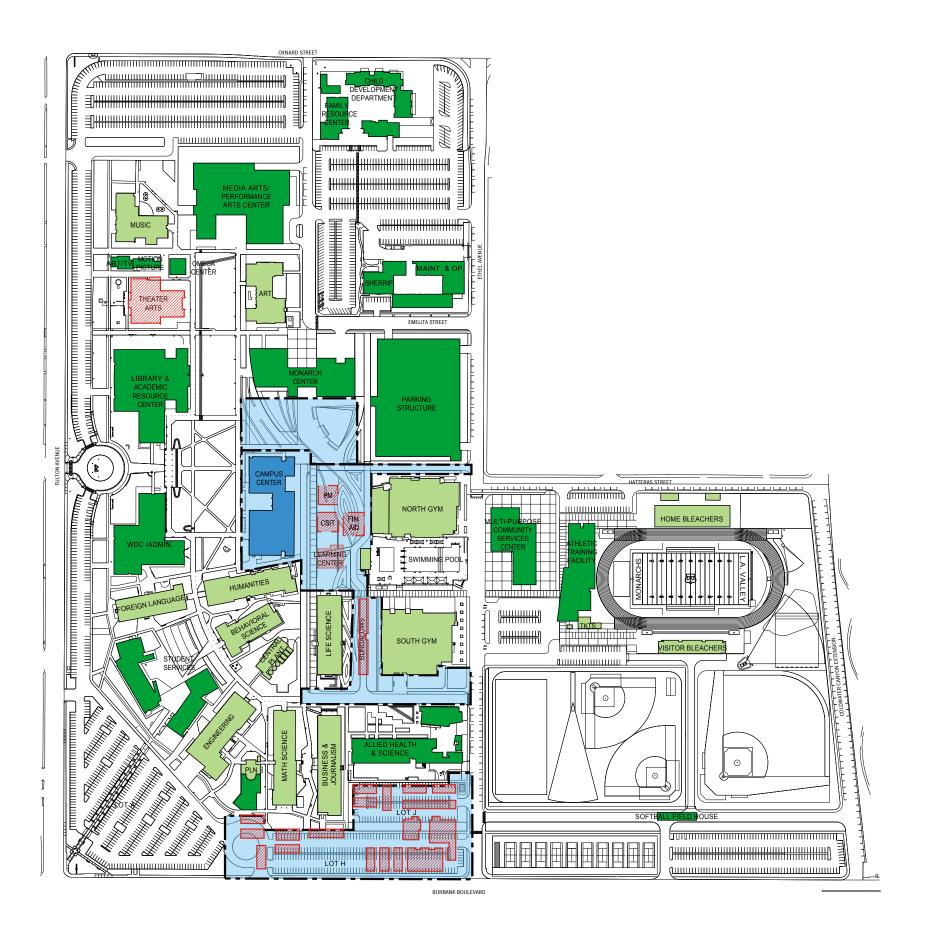

## OCT - NOV - DEC Q4/2014 Legend

- Sustainable Mall Construction Completed
- Lots H & J Construction Completed
- Campus Center Renovation Construction Completed

Existing Building

New Building

Area Under Construction