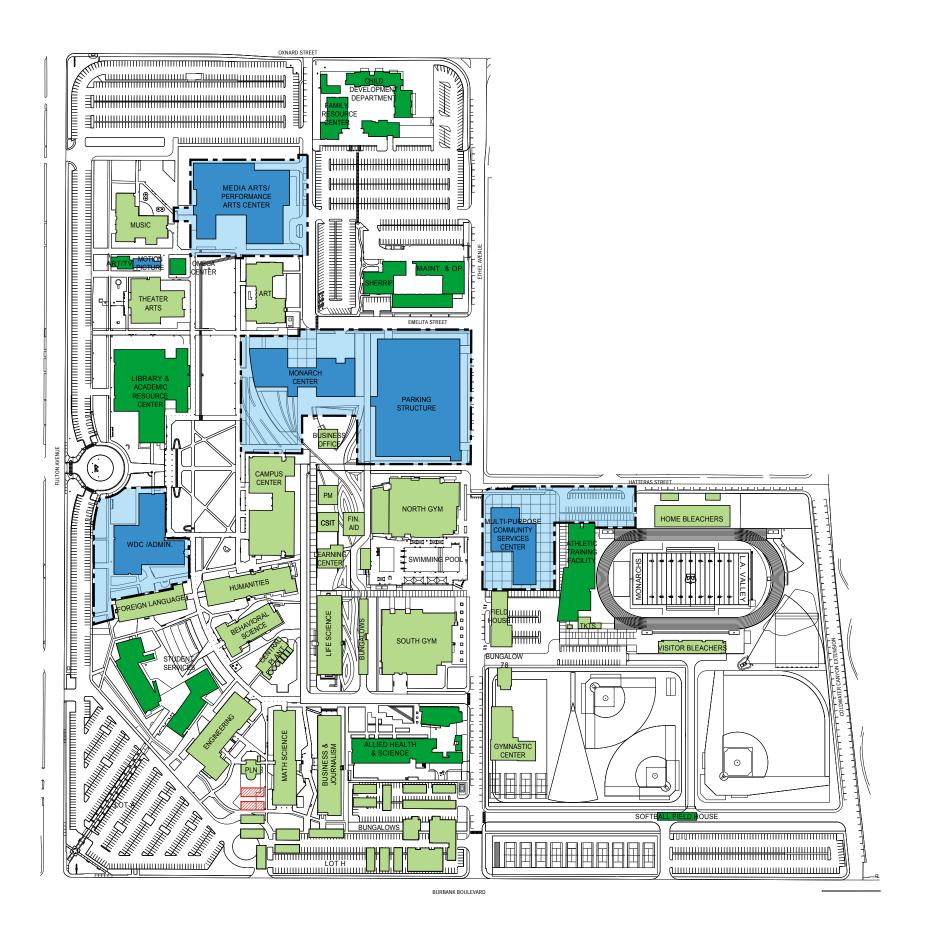

### Legend

- Demo Business Office
- Monarch Center Site Improvements Begin
- Campus Center Renovation Construction Begins
- Multi-Purpose Community Services Center Site Improvements Ongoing
- Planetarium Expansion Construction Ongoing
- Valley Glen Gateway Building Construction Ongoing
- Monarch Center Construction Completed
- Campus Infrastructure II Project Completed (not shown)
- Media Arts/Performance Arts Center Construction Completed

#### Legend

- Demo Financial Aid, CSIT, PM, Bungalows 82-86, Temp LRC Begins
- Demo Bungalows Begins
- Demo Theater Arts Begins
- Lots H & J Construction Begins
- Monarch Center Site Improvements Ongoing
- Campus Center Renovation Construction Ongoing
- Valley Glen Gateway Building Construction Completed
- Multi-Purpose Community Services Center Site Improvements Completed
- Planetarium Expansion Construction Completed

#### Existing Building

New Building

Area Under Construction

- Legend
- Sustainable Mall Construction Begins
- Lots H & J Construction Ongoing
- Campus Center Renovation Construction Ongoing
- Demo Financial Aid, CSIT, PM, Bungalows 82-86 Temp LRC Completed
- Monarch Center Site Improvements Completed