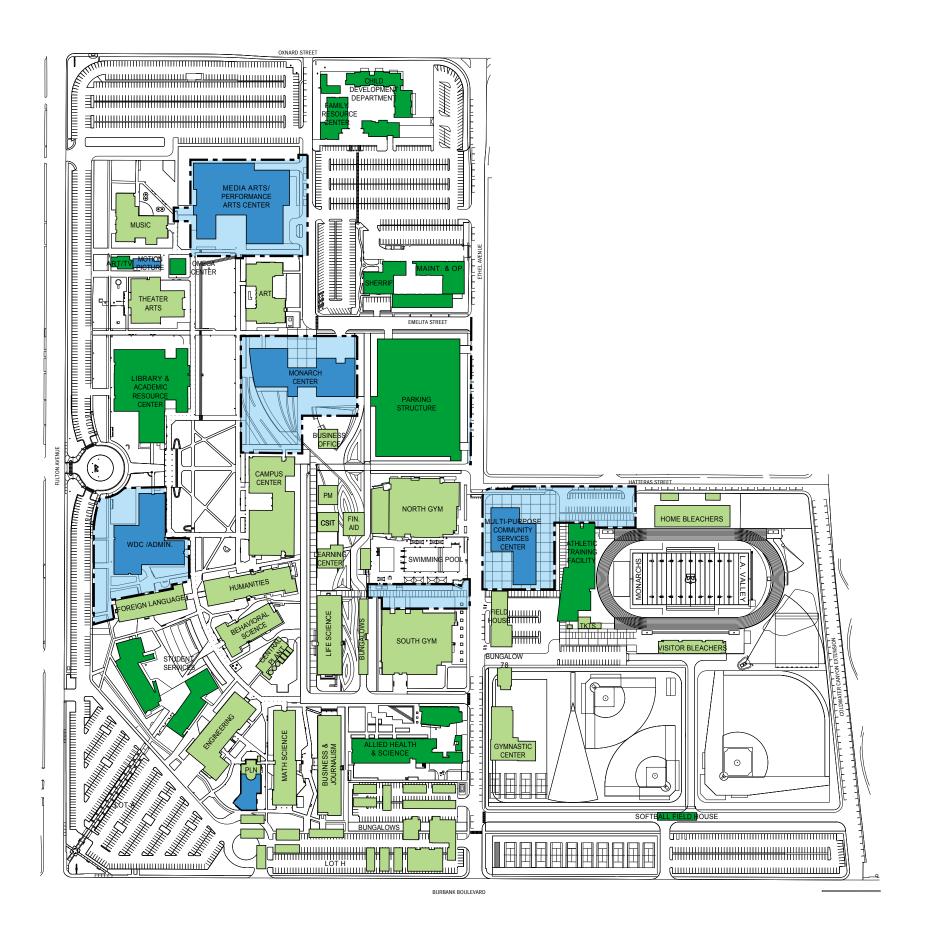

### Legend

- Demo Gymnastic Center, Field House, Weight Room
- Multi-Purpose Community Services Center Site Improvements Begin
- Planetarium Expansion Construction Ongoing
- Valley Glen Gateway Building Construction Ongoing
- Monarch Center Construction Ongoing
- Campus Infrastructure II Project Ongoing (not shown)
- Media Arts/Performance Arts Center Construction Ongoing
- Motion Picture Renovation Construction Completed
- Multi-Purpose Community Services Center Construction Completed

Existing Building

New Building

Area Under Construction